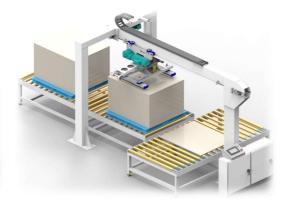

## SysTech Handling

SPECIALIZE IN FEEDING & STACKING AUTOMATION

| Specification                | Standard                                   | Optional                                      |
|------------------------------|--------------------------------------------|-----------------------------------------------|
| Motion Of Travel             | 2 Axis (X,Z)                               | Up To 4 Axis, (U & Y)                         |
| X-Axis Travel                | 96"-168" (2,438 MM - 4,267 MM)             | Longer On Request                             |
| X-Axis Distance Between Legs | 156"-228" (3,962 MM - 5,791 MM)            | Longer On Request                             |
| Z-Axis Travel                | 48"-72" (1,219 MM - 1,828 MM)              | Longer On Request                             |
| Z-Axis Clearance From Floor  | 0"- 39" (0 MM - 990 MM)                    | Longer On Request                             |
| Capabilities                 | Standard                                   | Optional                                      |
| X-Axis Speed                 | Up To 340 FT/Min (103M/Min)                | Faster On Request                             |
| Z-Axis Speed                 | Up To 215 FT/Min (65M/Min)                 | Faster On Request                             |
| Y-Axis Speed                 | Sized For Application Needs                | Faster On Request                             |
| Max Part Weight              | 500 lbs (227 KG)                           | 750 lbs + On Request (340 KG+)                |
| Part Size                    | Configurable                               | Custom Options Avaialble                      |
| Axis Power                   | Standard                                   | Optional                                      |
| X-Axis                       | 3 HP VFD With Axis Encoder                 | Larger VFD Or Servo                           |
| Z-Axis                       | 5 HP VFD With Axis Encoder                 | Larger VFD Or Servo                           |
| Y-Axis                       | VFD Sized For Application                  | Larger VFD Or Servo                           |
| Rotate                       | Pnuematic                                  | Servo                                         |
| Additional Information       | Standard                                   | Optional                                      |
| Controls                     | Allen Bradley Micro 870 or Siemens S7 1200 | Upgrades Available                            |
| Interface                    | 7" HMI Touchscreen                         | Larger Screens Available                      |
| Programming                  | User Programmable/Configurable Programming | Dedicated Programming                         |
| End Effector                 | Vacuum Cups                                | Vacuum Bars or Custom End Effectors Avaialble |
| Additional Optional Features |                                            | Notes                                         |
| On-Board Scale System        | Tie Sheet Puller                           |                                               |
| Energy Saving Eco-Mode       | Porous Material Cups                       |                                               |
| Infeed or Outfeed Conveyors  | Complete Custom Designs Available          |                                               |