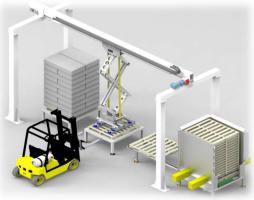

## SysTech Handling

SPECIALIZE IN FEEDING & STACKING AUTOMATION

| Specification                | Standard                                   | Optional                                      |
|------------------------------|--------------------------------------------|-----------------------------------------------|
| Motion Of Travel             | 2 Axis (X,Z)                               | Up To 4 Axis, (U & Y)                         |
| X-Axis Travel                | 96"-168" (2,438 MM - 4,267 MM)             | Longer On Request                             |
| X-Axis Distance Between Legs | 156"-228" (3,962 MM - 5,791 MM)            | Longer On Request                             |
| Z-Axis Travel                | 48"-72" (1,219 MM - 1,828 MM)              | Longer On Request                             |
| Z-Axis Clearance From Floor  | 0"- 39" (0 MM - 990 MM)                    | Longer On Request                             |
| Capabilities                 | Standard                                   | Optional                                      |
| X-Axis Speed                 | Up To 340 FT/Min (103M/Min)                | Faster On Request                             |
| Z-Axis Speed                 | Up To 215 FT/Min (65M/Min)                 | Faster On Request                             |
| Y-Axis Speed                 | Sized For Application Needs                | Faster On Request                             |
| Max Part Weight              | 500 lbs (227 KG)                           | 750 lbs + On Request (340 KG+)                |
| Part Size                    | Configurable                               | Custom Options Avaialble                      |
| Axis Power                   | Standard                                   | Optional                                      |
| X-Axis                       | 3 HP VFD With Axis Encoder                 | Larger VFD Or Servo                           |
| Z-Axis                       | 5 HP VFD With Axis Encoder                 | Larger VFD Or Servo                           |
| Y-Axis                       | VFD Sized For Application                  | Larger VFD Or Servo                           |
| Rotate                       | Pnuematic                                  | Servo                                         |
| Additional Information       | Standard                                   | Optional                                      |
| Controls                     | Allen Bradley Micro 870 or Siemens S7 1200 | Upgrades Available                            |
| Interface                    | 7" HMI Touchscreen                         | Larger Screens Available                      |
| Programming                  | User Programmable/Configurable Programming | Dedicated Programming                         |
| End Effector                 | Vacuum Cups                                | Vacuum Bars or Custom End Effectors Avaialble |
| Additional Optional Features |                                            | Notes                                         |
| On-Board Scale System        | Tie Sheet Puller                           |                                               |
| Energy Saving Eco-Mode       | Porous Material Cups                       |                                               |
| Infeed or Outfeed Conveyors  | Complete Custom Designs Available          |                                               |