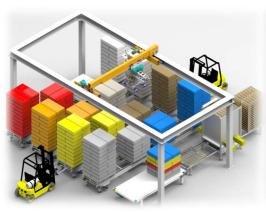

## SysTech Handling

SPECIALIZE IN FEEDING & STACKING AUTOMATION

| Specification                | Standard                                   | Optional                                      |
|------------------------------|--------------------------------------------|-----------------------------------------------|
| Motion Of Travel             | 2 Axis (X,Z)                               | Up To 4 Axis, (U & Y)                         |
| X-Axis Travel                | 96"-168" (2,438 MM - 4,267 MM)             | Longer On Request                             |
| X-Axis Distance Between Legs | 156"-228" (3,962 MM - 5,791 MM)            | Longer On Request                             |
| Z-Axis Travel                | 48"-72" (1,219 MM - 1,828 MM)              | Longer On Request                             |
| Z-Axis Clearance From Floor  | 0"- 39" (0 MM - 990 MM)                    | Longer On Request                             |
| Capabilities                 | Standard                                   | Optional                                      |
| X-Axis Speed                 | Up To 340 FT/Min (103M/Min)                | Faster On Request                             |
| Z-Axis Speed                 | Up To 215 FT/Min (65M/Min)                 | Faster On Request                             |
| Y-Axis Speed                 | Sized For Application Needs                | Faster On Request                             |
| Max Part Weight              | 500 lbs (227 KG)                           | 750 lbs + On Request (340 KG+)                |
| Part Size                    | Configurable                               | Custom Options Avaialble                      |
| Axis Power                   | Standard                                   | Optional                                      |
| X-Axis                       | 3 HP VFD With Axis Encoder                 | Larger VFD Or Servo                           |
| Z-Axis                       | 5 HP VFD With Axis Encoder                 | Larger VFD Or Servo                           |
| Y-Axis                       | VFD Sized For Application                  | Larger VFD Or Servo                           |
| Rotate                       | Pnuematic                                  | Servo                                         |
| Additional Information       | Standard                                   | Optional                                      |
| Controls                     | Allen Bradley Micro 870 or Siemens S7 1200 | Upgrades Available                            |
| Interface                    | 7" HMI Touchscreen                         | Larger Screens Available                      |
| Programming                  | User Programmable/Configurable Programming | Dedicated Programming                         |
| End Effector                 | Vacuum Cups                                | Vacuum Bars or Custom End Effectors Avaialble |
| Additional Optional Features |                                            | Notes                                         |
| On-Board Scale System        | Tie Sheet Puller                           |                                               |
| Energy Saving Eco-Mode       | Porous Material Cups                       |                                               |
| Infeed or Outfeed Conveyors  | Complete Custom Designs Available          |                                               |