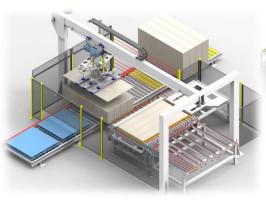

## SysTech Handling

SPECIALIZE IN FEEDING & STACKING AUTOMATION

| Specification                | Standard                                   | Optional                                      |
|------------------------------|--------------------------------------------|-----------------------------------------------|
| Motion Of Travel             | 2 Axis (X,Z)                               | Up To 4 Axis, (U & Y)                         |
| X-Axis Travel                | 96"-168" (2,438 MM - 4,267 MM)             | Longer On Request                             |
| X-Axis Distance Between Legs | 156"-228" (3,962 MM - 5,791 MM)            | Longer On Request                             |
| Z-Axis Travel                | 48"-72" (1,219 MM - 1,828 MM)              | Longer On Request                             |
| Z-Axis Clearance From Floor  | 0"- 39" (0 MM - 990 MM)                    | Longer On Request                             |
| Capabilities                 | Standard                                   | Optional                                      |
| X-Axis Speed                 | Up To 340 FT/Min (103M/Min)                | Faster On Request                             |
| Z-Axis Speed                 | Up To 215 FT/Min (65M/Min)                 | Faster On Request                             |
| Y-Axis Speed                 | Sized For Application Needs                | Faster On Request                             |
| Max Part Weight              | 500 lbs (227 KG)                           | 750 lbs + On Request (340 KG+)                |
| Part Size                    | Configurable                               | Custom Options Avaialble                      |
| Axis Power                   | Standard                                   | Optional                                      |
| X-Axis                       | 3 HP VFD With Axis Encoder                 | Larger VFD Or Servo                           |
| Z-Axis                       | 5 HP VFD With Axis Encoder                 | Larger VFD Or Servo                           |
| Y-Axis                       | VFD Sized For Application                  | Larger VFD Or Servo                           |
| Rotate                       | Pnuematic                                  | Servo                                         |
| Additional Information       | Standard                                   | Optional                                      |
| Controls                     | Allen Bradley Micro 870 or Siemens S7 1200 | Upgrades Available                            |
| Interface                    | 7" HMI Touchscreen                         | Larger Screens Available                      |
| Programming                  | User Programmable/Configurable Programming | Dedicated Programming                         |
| End Effector                 | Vacuum Cups                                | Vacuum Bars or Custom End Effectors Avaialble |
| Additional Optional Features |                                            | Notes                                         |
| On-Board Scale System        | Tie Sheet Puller                           |                                               |
| Energy Saving Eco-Mode       | Porous Material Cups                       |                                               |
| Infeed or Outfeed Conveyors  | Complete Custom Designs Available          |                                               |