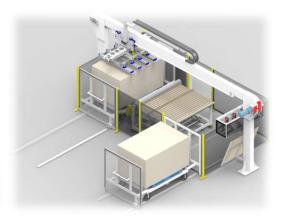

## SysTech Handling

SPECIALIZE IN FEEDING & STACKING AUTOMATION

| Specification                | Standard                                   | Optional                                      |
|------------------------------|--------------------------------------------|-----------------------------------------------|
| Motion Of Travel             | 2 Axis (X,Z)                               | Up To 4 Axis, (U & Y)                         |
| X-Axis Travel                | 96"-168" (2,438 MM - 4,267 MM)             | Longer On Request                             |
| X-Axis Distance Between Legs | 156"-228" (3,962 MM - 5,791 MM)            | Longer On Request                             |
| Z-Axis Travel                | 48"-72" (1,219 MM - 1,828 MM)              | Longer On Request                             |
| Z-Axis Clearance From Floor  | 0"- 39" (0 MM - 990 MM)                    | Longer On Request                             |
| Capabilities                 | Standard                                   | Optional                                      |
| X-Axis Speed                 | Up To 340 FT/Min (103M/Min)                | Faster On Request                             |
| Z-Axis Speed                 | Up To 215 FT/Min (65M/Min)                 | Faster On Request                             |
| Y-Axis Speed                 | Sized For Application Needs                | Faster On Request                             |
| Max Part Weight              | 500 lbs (227 KG)                           | 750 lbs + On Request (340 KG+)                |
| Part Size                    | Configurable                               | Custom Options Avaialble                      |
| Axis Power                   | Standard                                   | Optional                                      |
| X-Axis                       | 3 HP VFD With Axis Encoder                 | Larger VFD Or Servo                           |
| Z-Axis                       | 5 HP VFD With Axis Encoder                 | Larger VFD Or Servo                           |
| Y-Axis                       | VFD Sized For Application                  | Larger VFD Or Servo                           |
| Rotate                       | Pnuematic                                  | Servo                                         |
| Additional Information       | Standard                                   | Optional                                      |
| Controls                     | Allen Bradley Micro 870 or Siemens S7 1200 | Upgrades Available                            |
| Interface                    | 7" HMI Touchscreen                         | Larger Screens Available                      |
| Programming                  | User Programmable/Configurable Programming | Dedicated Programming                         |
| End Effector                 | Vacuum Cups                                | Vacuum Bars or Custom End Effectors Avaialble |
| Additional Optional Features |                                            | Notes                                         |
| On-Board Scale System        | Tie Sheet Puller                           |                                               |
| Energy Saving Eco-Mode       | Porous Material Cups                       |                                               |
| Infeed or Outfeed Conveyors  | Complete Custom Designs Available          |                                               |