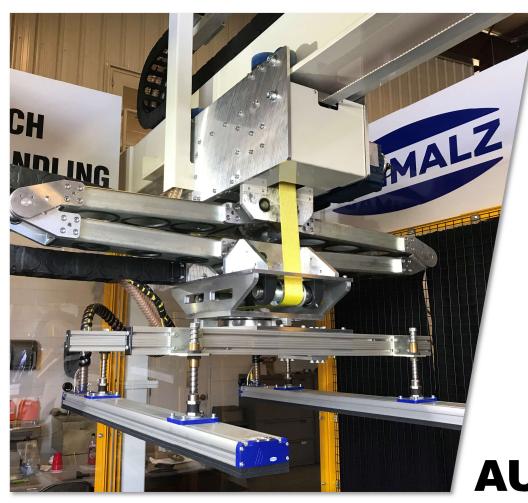

## SysTech Handling

SPECIALIZE IN FEEDING & STACKING AUTOMATION

| Specification                | Standard                                   | Optional                                      |
|------------------------------|--------------------------------------------|-----------------------------------------------|
| Motion Of Travel             | 2 Axis (X,Z)                               | Up To 4 Axis, (U & Y)                         |
| X-Axis Travel                | 96"-168" (2,438 MM - 4,267 MM)             | Longer On Request                             |
| X-Axis Distance Between Legs | 156"-228" (3,962 MM - 5,791 MM)            | Longer On Request                             |
| Z-Axis Travel                | 48"-72" (1,219 MM - 1,828 MM)              | Longer On Request                             |
| Z-Axis Clearance From Floor  | 0"- 39" (0 MM - 990 MM)                    | Longer On Request                             |
| Capabilities                 | Standard                                   | Optional                                      |
| X-Axis Speed                 | Up To 340 FT/Min (103M/Min)                | Faster On Request                             |
| Z-Axis Speed                 | Up To 215 FT/Min (65M/Min)                 | Faster On Request                             |
| Y-Axis Speed                 | Sized For Application Needs                | Faster On Request                             |
| Max Part Weight              | 500 lbs (227 KG)                           | 750 lbs + On Request (340 KG+)                |
| Part Size                    | Configurable                               | Custom Options Avaialble                      |
| Axis Power                   | Standard                                   | Optional                                      |
| X-Axis                       | 3 HP VFD With Axis Encoder                 | Larger VFD Or Servo                           |
| Z-Axis                       | 5 HP VFD With Axis Encoder                 | Larger VFD Or Servo                           |
| Y-Axis                       | VFD Sized For Application                  | Larger VFD Or Servo                           |
| Rotate                       | Pnuematic                                  | Servo                                         |
| Additional Information       | Standard                                   | Optional                                      |
| Controls                     | Allen Bradley Micro 870 or Siemens S7 1200 | Upgrades Available                            |
| Interface                    | 7" HMI Touchscreen                         | Larger Screens Available                      |
| Programming                  | User Programmable/Configurable Programming | Dedicated Programming                         |
| End Effector                 | Vacuum Cups                                | Vacuum Bars or Custom End Effectors Avaialble |
| Additional Optional Features |                                            | Notes                                         |
| On-Board Scale System        | Tie Sheet Puller                           |                                               |
| Energy Saving Eco-Mode       | Porous Material Cups                       |                                               |
| Infeed or Outfeed Conveyors  | Complete Custom Designs Available          |                                               |