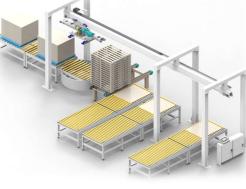

## SysTech Handling

SPECIALIZE IN FEEDING & STACKING AUTOMATION

| Specification                | Standard                                   | Optional                                      |
|------------------------------|--------------------------------------------|-----------------------------------------------|
| Motion Of Travel             | 2 Axis (X,Z)                               | Up To 4 Axis, (U & Y)                         |
| X-Axis Travel                | 96"-168" (2,438 MM - 4,267 MM)             | Longer On Request                             |
| X-Axis Distance Between Legs | 156"-228" (3,962 MM - 5,791 MM)            | Longer On Request                             |
| Z-Axis Travel                | 48"-72" (1,219 MM - 1,828 MM)              | Longer On Request                             |
| Z-Axis Clearance From Floor  | 0"- 39" (0 MM - 990 MM)                    | Longer On Request                             |
| Capabilities                 | Standard                                   | Optional                                      |
| X-Axis Speed                 | Up To 340 FT/Min (103M/Min)                | Faster On Request                             |
| Z-Axis Speed                 | Up To 215 FT/Min (65M/Min)                 | Faster On Request                             |
| Y-Axis Speed                 | Sized For Application Needs                | Faster On Request                             |
| Max Part Weight              | 500 lbs (227 KG)                           | 750 lbs + On Request (340 KG+)                |
| Part Size                    | Configurable                               | Custom Options Avaialble                      |
| Axis Power                   | Standard                                   | Optional                                      |
| X-Axis                       | 3 HP VFD With Axis Encoder                 | Larger VFD Or Servo                           |
| Z-Axis                       | 5 HP VFD With Axis Encoder                 | Larger VFD Or Servo                           |
| Y-Axis                       | VFD Sized For Application                  | Larger VFD Or Servo                           |
| Rotate                       | Pnuematic                                  | Servo                                         |
| Additional Information       | Standard                                   | Optional                                      |
| Controls                     | Allen Bradley Micro 870 or Siemens S7 1200 | Upgrades Available                            |
| Interface                    | 7" HMI Touchscreen                         | Larger Screens Available                      |
| Programming                  | User Programmable/Configurable Programming | Dedicated Programming                         |
| End Effector                 | Vacuum Cups                                | Vacuum Bars or Custom End Effectors Avaialble |
| Additional Optional Features |                                            | Notes                                         |
| On-Board Scale System        | Tie Sheet Puller                           |                                               |
| Energy Saving Eco-Mode       | Porous Material Cups                       |                                               |
| Infeed or Outfeed Conveyors  | Complete Custom Designs Available          |                                               |